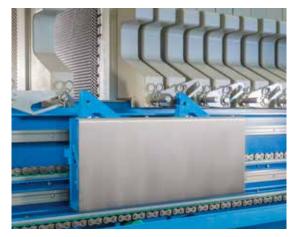

The newly developed single plate transport opens the individual filter chambers quickly and safely, while enabling the length of the filter press to be adapted to your requirements.

An automatic washing machine cleans the filter cloths quickly and efficiently.

Low costs due to a simplified hydraulic system and shorter hydraulic cylinders.

Filter plates with an edge length of up to 2m (approx. 79 inches) enable filter areas of up to approx. 600 m<sup>2</sup> (approx. 6,460 ft<sup>2</sup>)