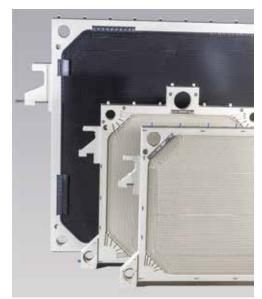

## **Putsch®Filter Press Series MFP** for beet mud and other filtration applications

GROU

The Putsch<sup>®</sup> filter press series MFP was designed to incorporate large and very large filter surfaces into a relatively compact footprint. It combines the advantages of the Putsch<sup>®</sup> PKF filter press series with innovative new developments to maximize the filter area. In addition to the filtration of sludge and carbonated melt, the MFP is particularly suitable for the filtration of large volume flows with low solids content (e.g. beet mud filtration).

Low costs due to a simplified hydraulic system and shorter hydraulic cylinders.

Filter plates with an edge length of up to 2m (approx. 79 inches) enable filter areas of up to approx. 600 m<sup>2</sup> (approx. 6,460 ft<sup>2</sup>)