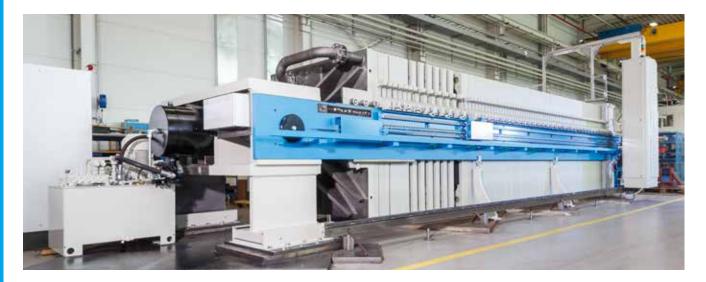

## **Putsch®Filter Press Series MFP** for beet mud and other filtration applications

GROU

The Putsch<sup>®</sup> filter press series MFP was designed to incorporate large and very large filter surfaces into a relatively compact footprint. It combines the advantages of the Putsch<sup>®</sup> PKF filter press series with innovative new developments to maximize the filter area. In addition to the filtration of sludge and carbonated melt, the MFP is particularly suitable for the filtration of large volume flows with low solids content (e.g. beet mud filtration).

## **Your Benefits:**

- Low costs per filter area
- Operating pressure of up to 16 bar (232 psi) for difficult to filter sludges
- Variable sizes available according to customer needs
- Simplified hydraulic system through single plate transport
- The construction of the filter press with side bars reduces the overall height, ensures better load distribution, and enables simple and safe mounting of the filter plates.
- On request, Putsch<sup>®</sup> can also supply the necessary peripheral equipment (such as pumps, a press water station, compressors, flocculant preparation and dosing)

Low costs due to a simplified hydraulic system and shorter hydraulic cylinders.

Filter plates with an edge length of up to 2m (approx. 79 inches) enable filter areas of up to approx. 600 m<sup>2</sup> (approx. 6,460 ft<sup>2</sup>)