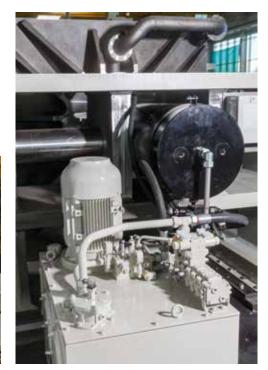

## **Your Benefits:**

- Low costs per filter area
- Operating pressure of up to 16 bar (232 psi) for difficult to filter sludges
- Variable sizes available according to customer needs
- Simplified hydraulic system through single plate transport
- The construction of the filter press with side bars reduces the overall height, ensures better load distribution, and enables simple and safe mounting of the filter plates.
- On request, Putsch<sup>®</sup> can also supply the necessary peripheral equipment (such as pumps, a press water station, compressors, flocculant preparation and dosing)

Low costs due to a simplified hydraulic system and shorter hydraulic cylinders.

Filter plates with an edge length of up to 2m (approx. 79 inches) enable filter areas of up to approx. 600 m<sup>2</sup> (approx. 6,460 ft<sup>2</sup>)