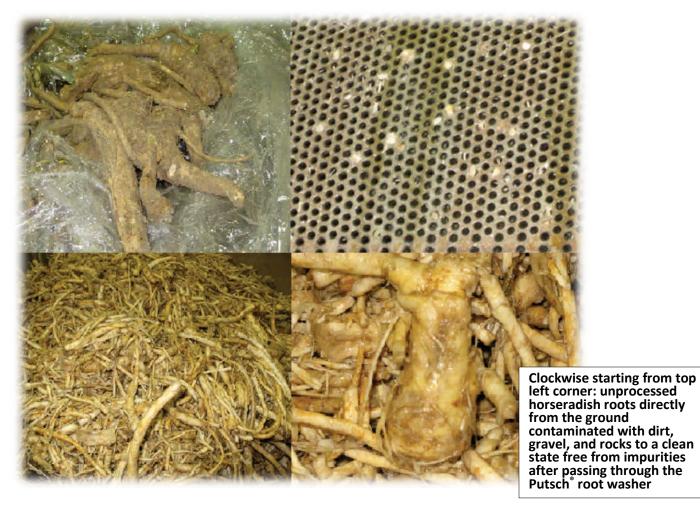

## Effectively removes gravel, dirt, and rocks

- The state of the art Putsch<sup>®</sup> Root Washer 4400 x 2900 is a semi-automatic machine designed to load, wash and discharge horseradish roots and/or any other kind of root vegetable.
- Our root washers are custom built and can be adjusted to suit your specific configuration and unique needs.
- Please submit our technical questionnaire and we will provide you with a detailed offer!